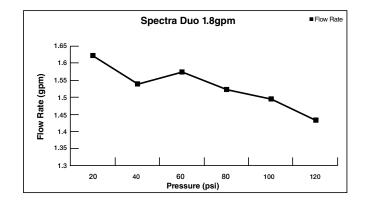

#### **GENERAL DESCRIPTION:**

2-in-1 Showerhead adjusts from Drench to Sensitive to Powerwash® to Massage. Permanent built-in compensating flow control device. 1.8 gpm/6.8 L/min. maximum flow rate.

125 mm 4-15/16"

### **PRODUCT FEATURES:**

Water Saving: WaterSense certified.

**Pressure Compensating Flow Control Device:** Provides consistent flow over a wide pressure range.

Variety of Spray Functions: Allows the user to select the spray function best suited to their needs.