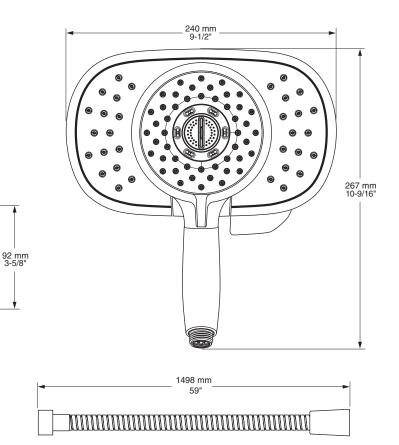

#### **GENERAL DESCRIPTION:**

2-in-1 Showerhead adjusts from Drench to Sensitive to Powerwash® to Massage. Permanent built-in compensating flow control device. 1.8 gpm/6.8 L/min. maximum flow rate.

125 mm 4-15/16"